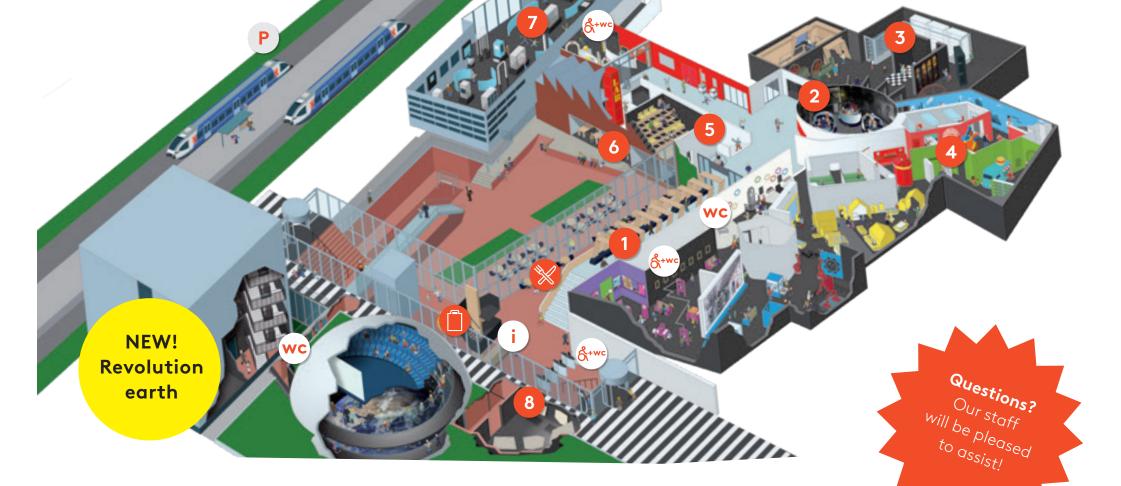

# A world to discover!

**1. Amazement Gallery –** Discovery Museum wants to amaze visitors, make them curious, raise questions. So, they can explore for answers to those questions. Just like scientists do. And every question raises new questions. The Amazement Gallery is the starting point of your exploration.

2. Time-travel – Start your journey of discovery around Discovery Museum here! Take a seat in one of the gondolas, which come to life when the film starts. **3.** Treasury – The Treasury is the open depot. Here, the stars of our collection tell their story.

**4. Expedition** – Go on a quest! Experiment, find the answers and uncover new questions. Discover your journey to the future!

**5. Science theatre –** Be amazed, discover, laugh, and even lend a hand: welcome to the Science Show!

**6.** Science labs – Discover your inner engineer or scientist. Piece together a brilliant, technical creation. You can take the result home with you!

**7. Changing exhibition** – Discover here the latest, temporary exhibition on a thought-provoking subject!

**8. Earth Theatre –** Take a mindblowing look at the earth and experience the overview effect.