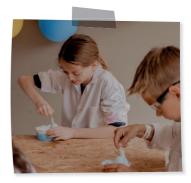

### Don't just explore the interactive museum – get hands-on in the Science Lab!

Build your fantastic creations using the tools in the Science Box. Of course, you can take the technical or chemical product home with you! There are different Science Boxes (varying in minimum age and price) that you can choose when you arrive at the Science Lab. Each Science Box contains the necessary materials and a clear description. Our staff are always on hand to help.

Discover more on the next page!

Put on your lab coat and safety goggles and experiment together with our very own experiment professor. Will you help make bubbles and blobs and amazing white clouds of dry ice? Make your own fizzy cloud drink and kneading knots!