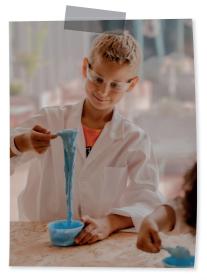

### Don't just explore the interactive museum – get hands-on in the Science Lab!

Build your fantastic creations using the tools in the Science Box. Of course, you can take the technical or chemical product home with you! There are different Science Boxes (varying in minimum age and price) that you can choose when you arrive at the Science Lab. Each Science Box contains the necessary materials and a clear description. Our staff are always on hand to help.

Discover more on the next page!

Put on your lab coat and safety goggles and experiment together with our very own experiment professor. Will you help make bubbles and blobs and amazing white clouds of dry ice? Make your own fizzy cloud drink and kneading knots!