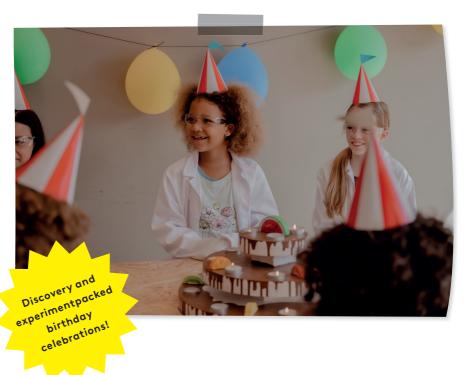

# Celebrate your birthday at Discovery Museum

Go a journey of discovery with your friends and feed rumbling tummies at Discovery Café! Have the best birthday at Discovery Museum!

Let's go on a journey of discovery at Discovery Museum. As brave adventurers, you'll travel through time, explore the human body, build earthquake-proof houses, and battle against a robot.